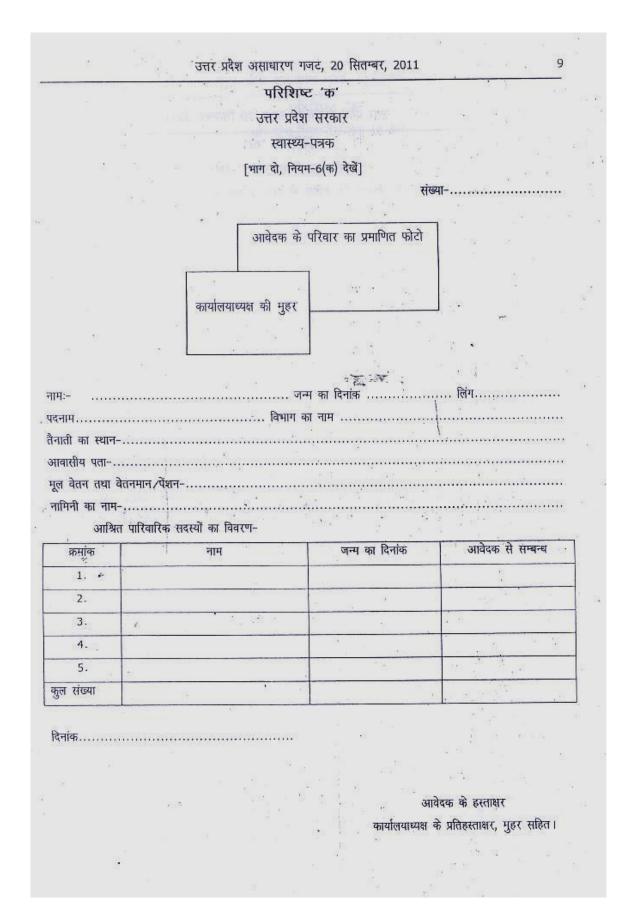

5-किसी सरकारी चिकित्सालय या चिकित्सा महाविद्यालय में चिकित्सा परिचर्या और उपचार के लिए प्राधिकृत चिकित्सा परिचारक से किसी संदर्भ की आवश्यकता न होगी।

6-(क) किसी लाभार्थी को निःशुल्क चिकित्सा उपचार तभी उपलब्ध होगा जब उसके ढारा परिशिष्ट-क में दिये गये प्रारूप पर कार्यालयांध्यक्ष के हस्ताक्षर एवं मुहर से निर्गत एवं संख्यांकित स्वास्थ्य-पत्र के माध्यम से अपनी पहचान का प्रमाण प्रस्तुत किया जायेगा। इस पत्र पर लगे फोटो पर कार्यालय की मुहर इस प्रकार लगायी जायेगी कि फोटो और पत्र दोनों पर मुहर आंशिक रूप से लगी हो :

परन्तु, किसी पेंशनभोगी व्यक्ति के लिए उसका पद नाम, तैनाती का स्थान, मूल वेतन और वेतनमान, उसकी सेवानिवृत्ति/मृत्यु से पूर्व उसकी अंतिम तैनाती के अनुसार हो, किन्तु स्वास्थ्य कार्ड उसके द्वारा पेंशन आहरित किये जाने के स्थान पर स्थित उसके सेवा के विभाग के कार्यालयाध्यक्ष द्वारा निर्गत किया जायेगा।

(ख) स्वास्थ्य पत्र में अपेक्षित किसी विवरण का न होना उसे अविधिमान्य बना देगा। तथापि, यदि परिवार के किन्हीं सदस्यों के बारे में कोई विवरण छूटा हो तो केवल वही सदस्य अपात्र होंगे और वह पत्र शेष लाभार्थियों के लिए विधिमान्य होगा।